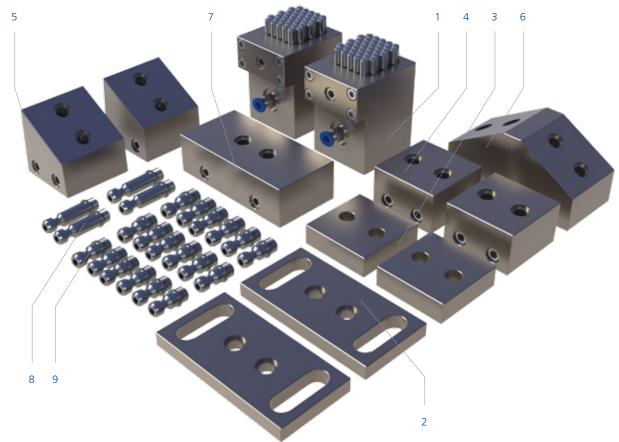

The modular system consists of the following individual components:

| Fig. | Article no.                           | Quantity | Description                   | Dimension                                                                                                                                                        | Pin field  | Number of pins | Pin diameter | Pin stroke |
|------|---------------------------------------|----------|-------------------------------|------------------------------------------------------------------------------------------------------------------------------------------------------------------|------------|----------------|--------------|------------|
| 1    | 0020.3124                             | 2        | X-SUPPORT 50<br>Module        | 50 x 60 x 70 mm                                                                                                                                                  | 37 x 30 mm | 31 Pieces      | 6 mm         | 12 mm      |
|      | Further information about the module: |          |                               | Weight: 1.2 kg, Material housing/pins: Stainless steel, Installation location: any,<br>Cleaning: Air and coolant connections, Data sheet and CAD data on request |            |                |              |            |
| 2    | 0020.5000                             | 2        | Base plate                    | 100 x 50 x 10 mm                                                                                                                                                 | _          |                | _            | _          |
| 3    | 0020.3115                             | 2        | Adapter                       | 50 x 50 x 15 mm                                                                                                                                                  | -          | _              | -            | _          |
| 4    | 0020.3116                             | 2        | Adapter                       | 50 x 50 x 30 mm                                                                                                                                                  | _          | _              | _            | _          |
| 5    | 0020.3130                             | 2        | Angle                         | 30°, 50 x 50 mm                                                                                                                                                  | -          | _              | -            | -          |
| 6    | 0020.3132                             | 1        | Double angle                  | 30°, 100 x 50 mm                                                                                                                                                 | _          | _              | _            | _          |
| 7    | 0020.3150                             | 1        | Adapter<br>for X-CLAMP 100    | 100 x 50 x 30 mm                                                                                                                                                 | _          | _              | -            | _          |
| 8    | 0020.0042                             | 4        | Connection pin for X-CLAMP    | M10 x 42 mm                                                                                                                                                      | _          | _              | -            | _          |
| 9    | 0020.0027                             | 18       | Connection pin<br>for X-CLAMP | M10 x 27 mm                                                                                                                                                      | -          | _              | -            | _          |
| _    | _                                     | 1        | Torque wrench                 | _                                                                                                                                                                | _          | _              | _            | _          |
| -    | 0900.9000                             | 1        | MATRIX case                   | -                                                                                                                                                                | -          | _              | -            | -          |