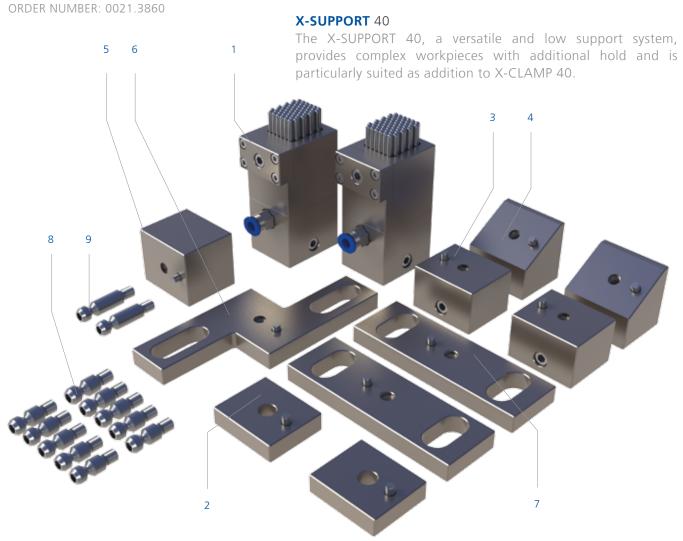

## X-SUPPORT 40

The modular system consists of the following individual components:

| −ig. | Article no.                           |          |                                  |                                                                                                                                                               |            |                |              |            |
|------|---------------------------------------|----------|----------------------------------|---------------------------------------------------------------------------------------------------------------------------------------------------------------|------------|----------------|--------------|------------|
|      | Article 110.                          | Quantity | Description                      | Dimension                                                                                                                                                     | Pin field  | Number of pins | Pin diameter | Pin stroke |
| 1    | 0021.3858                             | 2        | X-SUPPORT 40<br>Module           | 32 x 43 x 58 mm                                                                                                                                               | 21 x 24 mm | 58 Pieces      | 3 mm         | 12 mm      |
|      | Further information about the module: |          |                                  | Weight: 0.6 kg, Material housing/pins: Stainless steel, Installation location: any, Cleaning: Air and coolant connections, Data sheet and CAD data on request |            |                |              |            |
| 2    | 0021.3810                             | 2        | Adapter<br>for X-SUPPORT 40      | 38 x 32 x 10 mm                                                                                                                                               | _          | _              | -            | _          |
| 3    | 0021.3825                             | 2        | Adapter<br>for X-SUPPORT 40      | 38 x 32 x 25 mm                                                                                                                                               | -          | -              | -            | -          |
| 4    | 0021.3830                             | 2        | Angle<br>for X-SUPPORT 40        | 30°, 38 x 32 mm                                                                                                                                               | _          | _              | -            | _          |
| 5    | 0021.3831                             | 1        | Angle for X-SUPPORT 40           | 90°, 38 x 32 mm                                                                                                                                               | -          | -              | -            | -          |
| 5    | 0021.3828                             | 1        | S-Base plate<br>for X-SUPPORT 40 | 120 x 50 x 10 mm                                                                                                                                              | _          | -              | -            | _          |
| 7    | 0021.3829                             | 2        | Base plate<br>for X-SUPPORT 40   | 100 x 32 x 10 mm                                                                                                                                              | -          | -              | -            | -          |
| 3    | 0050.1245                             | 10       | Connection pin                   | M6 x 23 mm                                                                                                                                                    | _          | _              | _            | _          |
| 9    | 0020.0033                             | 2        | Connection pin                   | M6 x 33 mm                                                                                                                                                    | _          | -              | -            | -          |
|      | -                                     | 1        | Torque wrench                    | _                                                                                                                                                             | _          | _              | _            | _          |
| -    | 0900.9000                             | 1        | MATRIX case                      | _                                                                                                                                                             | -          | -              | -            | -          |