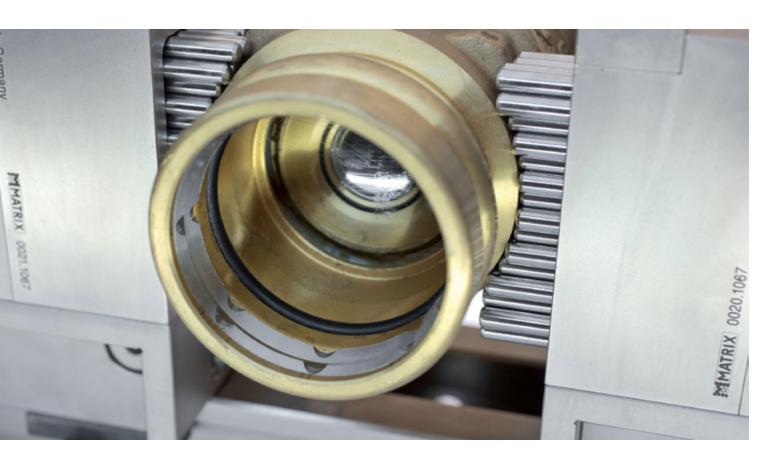

## X-CLAMP 100 XL

The X-CLAMP 100 XL is the ideal solution for mold clamping. The option of using the modules as mold jaw and as pin elements is revolutionary. Your vise can be easily transformed into a support system for complexly shaped workpieces. The result: You always have the correct jig for every workpiece.

|      |                                       |          |                                 |                                                                                                                                                                                                                   | B: 6: 11   |                |              |            |
|------|---------------------------------------|----------|---------------------------------|-------------------------------------------------------------------------------------------------------------------------------------------------------------------------------------------------------------------|------------|----------------|--------------|------------|
| Fig. | Article no.                           | Quantity | Description                     | Dimension                                                                                                                                                                                                         | Pin field  | Number of pins | Pin diameter | Pin stroke |
| 1    | 0020.1067                             | 2        | X-CLAMP 100 L<br>Module         | 50 x 105 x 100 mm                                                                                                                                                                                                 | 30 x 80 mm | 67 Pieces      | 6 mm         | 21 mm      |
|      | Further information about the module: |          |                                 | Weight: 3.1 kg, Material housing/pins: Stainless steel, Installation location: any, Cleaning: Air and coolant connections, Data sheet and CAD data on request                                                     |            |                |              |            |
| 2    | 0021.1067                             | 1        | X-CLAMP 100 R<br>Module         | 50 x 105 x 100 mm                                                                                                                                                                                                 | 30 x 80 mm | 67 Pieces      | 6 mm         | 21 mm      |
|      | Further information about the module: |          |                                 | Data mirror-image identical to module X-CLAMP 100L, Weight: 3.1 kg, Material housing/pins: Stainless steel, Installation location: any, Cleaning: Air and coolant connections, Data sheet and CAD data on request |            |                |              |            |
| 3    | 0020.1026                             | 2        | Adapter plate for X-CLAMP 100   | 100 x 100 x 18,5 mm                                                                                                                                                                                               | -          | _              | -            | -          |
| 4    | 0020.1039                             | 2        | Adapter angle                   | 100 x 100 x 50 mm<br>(Fastening bores<br>optional)                                                                                                                                                                | _          | -              | _            | _          |
| 5    | 0020.1015                             | 2        | Adapter<br>for X-CLAMP 100      | 50 x 100 x 15 mm                                                                                                                                                                                                  | _          | _              | _            | _          |
| 6    | 0020.1016                             | 2        | Adapter for X-CLAMP 100         | 50 x 10 x 30 mm                                                                                                                                                                                                   | _          | _              | _            | _          |
| 7    | 0020.1030                             | 1        | Angle<br>for X-CLAMP 100        | 30°, 50 x 100 mm                                                                                                                                                                                                  | _          | _              | _            | _          |
| 8    | 0020.1031                             | 1        | Angle for X-CLAMP 100           | 30°, 100 x 50 mm                                                                                                                                                                                                  | _          | _              | _            | _          |
| 9    | 0020.0120                             | 1        | S-Base plate<br>for X-CLAMP 100 | 130 x 100 x 10 mm                                                                                                                                                                                                 | -          | _              | _            | -          |
| 10   | 0020.0100                             | 2        | Base plate<br>for X-CLAMP 100   | 50 x 150 x 10 mm                                                                                                                                                                                                  | -          | _              | -            | -          |
| 11   | 0020.0042                             | 4        | Connection pin for X-CLAMP      | M10 x 42 mm                                                                                                                                                                                                       | _          | _              | _            | _          |
| 12   | 0020.0027                             | 22       | Connection pin for X-CLAMP      | M10 x 27 mm                                                                                                                                                                                                       | -          | _              | _            | _          |
| 13   | -                                     | 1        | Torque wrench                   | _                                                                                                                                                                                                                 | _          | _              | _            | -          |
| 14   | 0900.9000                             | 1        | MATRIX case                     | _                                                                                                                                                                                                                 | -          | -              | -            | -          |