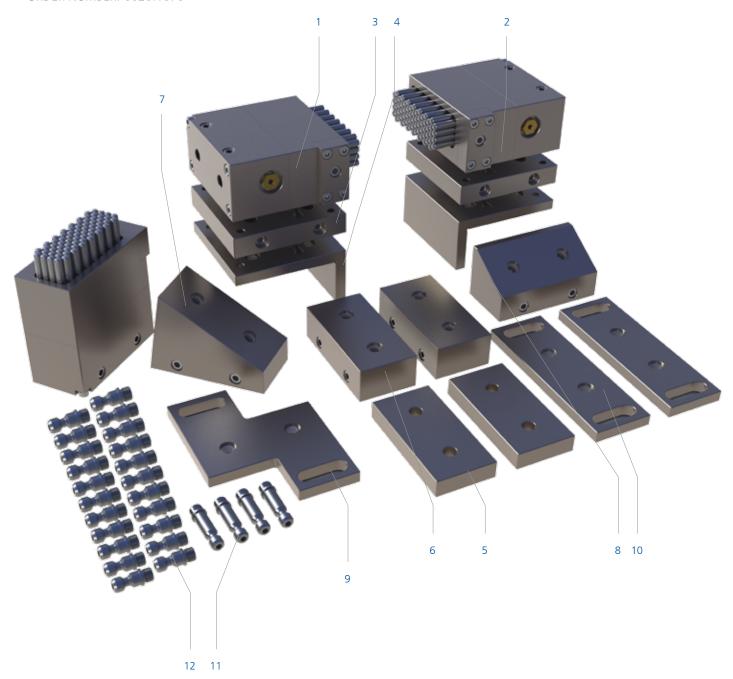

|      |                                       |          |                                 |                                                                                                                                                                                                                   | B: 6: 11   |                |              |            |
|------|---------------------------------------|----------|---------------------------------|-------------------------------------------------------------------------------------------------------------------------------------------------------------------------------------------------------------------|------------|----------------|--------------|------------|
| Fig. | Article no.                           | Quantity | Description                     | Dimension                                                                                                                                                                                                         | Pin field  | Number of pins | Pin diameter | Pin stroke |
| 1    | 0020.1067                             | 2        | X-CLAMP 100 L<br>Module         | 50 x 105 x 100 mm                                                                                                                                                                                                 | 30 x 80 mm | 67 Pieces      | 6 mm         | 21 mm      |
|      | Further information about the module: |          |                                 | Weight: 3.1 kg, Material housing/pins: Stainless steel, Installation location: any, Cleaning: Air and coolant connections, Data sheet and CAD data on request                                                     |            |                |              |            |
| 2    | 0021.1067                             | 1        | X-CLAMP 100 R<br>Module         | 50 x 105 x 100 mm                                                                                                                                                                                                 | 30 x 80 mm | 67 Pieces      | 6 mm         | 21 mm      |
|      | Further information about the module: |          |                                 | Data mirror-image identical to module X-CLAMP 100L, Weight: 3.1 kg, Material housing/pins: Stainless steel, Installation location: any, Cleaning: Air and coolant connections, Data sheet and CAD data on request |            |                |              |            |
| 3    | 0020.1026                             | 2        | Adapter plate for X-CLAMP 100   | 100 x 100 x 18,5 mm                                                                                                                                                                                               | -          | _              | -            | -          |
| 4    | 0020.1039                             | 2        | Adapter angle                   | 100 x 100 x 50 mm<br>(Fastening bores<br>optional)                                                                                                                                                                | _          | -              | _            | _          |
| 5    | 0020.1015                             | 2        | Adapter<br>for X-CLAMP 100      | 50 x 100 x 15 mm                                                                                                                                                                                                  | _          | _              | _            | _          |
| 6    | 0020.1016                             | 2        | Adapter for X-CLAMP 100         | 50 x 10 x 30 mm                                                                                                                                                                                                   | _          | _              | _            | _          |
| 7    | 0020.1030                             | 1        | Angle<br>for X-CLAMP 100        | 30°, 50 x 100 mm                                                                                                                                                                                                  | _          | _              | _            | _          |
| 8    | 0020.1031                             | 1        | Angle for X-CLAMP 100           | 30°, 100 x 50 mm                                                                                                                                                                                                  | _          | _              | _            | _          |
| 9    | 0020.0120                             | 1        | S-Base plate<br>for X-CLAMP 100 | 130 x 100 x 10 mm                                                                                                                                                                                                 | -          | _              | _            | -          |
| 10   | 0020.0100                             | 2        | Base plate<br>for X-CLAMP 100   | 50 x 150 x 10 mm                                                                                                                                                                                                  | -          | _              | -            | -          |
| 11   | 0020.0042                             | 4        | Connection pin for X-CLAMP      | M10 x 42 mm                                                                                                                                                                                                       | _          | _              | _            | _          |
| 12   | 0020.0027                             | 22       | Connection pin for X-CLAMP      | M10 x 27 mm                                                                                                                                                                                                       | -          | _              | _            | _          |
| 13   | -                                     | 1        | Torque wrench                   | _                                                                                                                                                                                                                 | _          | _              | _            | -          |
| 14   | 0900.9000                             | 1        | MATRIX case                     | _                                                                                                                                                                                                                 | -          | -              | -            | -          |