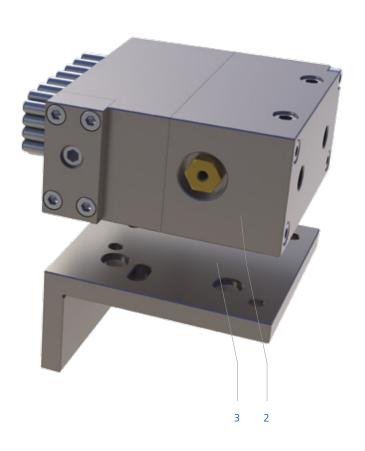

The modular system consists of the following individual components:

| Fig. | Article no.                           | Quantity  | Description             | Dimension                                                                                                                                                                                                         | Pin field  | Number of pins | Pin diameter                                        | Pin stroke |
|------|---------------------------------------|-----------|-------------------------|-------------------------------------------------------------------------------------------------------------------------------------------------------------------------------------------------------------------|------------|----------------|-----------------------------------------------------|------------|
| 1    | 0020.1067                             | 1         | X-CLAMP 100 L<br>Module | 50 x 105 x 100 mm                                                                                                                                                                                                 | 30 x 80 mm | 67 Pieces      | 6 mm                                                | 21 mm      |
|      | Further                               | informati | on about the module:    | 3                                                                                                                                                                                                                 | 9 1        |                | el, Installation location:<br>d CAD data on request | any,       |
| 2    | 0021.1067                             | 1         | X-CLAMP 100 R<br>Module | 50 x 105 x 100 mm                                                                                                                                                                                                 | 30 x 80 mm | 67 Pieces      | 6 mm                                                | 21 mm      |
|      | Further information about the module: |           |                         | Data mirror-image identical to module X-CLAMP 100L, Weight: 3.1 kg, Material housing/pins: Stainless steel, Installation location: any, Cleaning: Air and coolant connections, Data sheet and CAD data on request |            |                |                                                     |            |
| 3    | 0020.1039                             | 2         | Adapter angle           | 100 x 100 x 50 mm<br>(Fastening bores<br>optional)                                                                                                                                                                | _          | _              | -                                                   | _          |
| _    | _                                     | 1         | Torque wrench           | _                                                                                                                                                                                                                 | -          | _              | _                                                   | _          |
| _    | 0900.9000                             | 1         | MATRIX case             | _                                                                                                                                                                                                                 | _          | _              | _                                                   | _          |