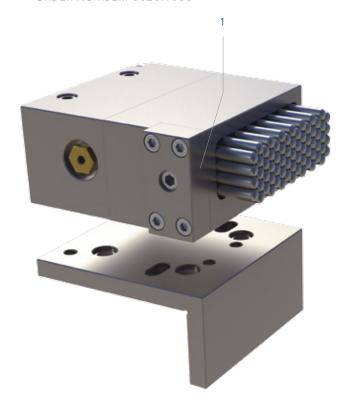

## X-CLAMP 100

ORDER NUMBER: 0020.1068

## **X-CLAMP** 100

The X-CLAMP 100 is the ideal addition for machine vises with 100 mm jaw widths of all manufacturers. It is a single solution but can also be integrated into the extensive X-CLAMP 100 XL and X-CLAMP 100 XXL modular system. Providing optimum hold for difficult workpieces.

The modular system consists of the following individual components:

| Fig. | Article no.                           | Quantity  | Description             | Dimension                                                                                                                                                                                                         | Pin field  | Number of pins | Pin diameter                                        | Pin stroke |
|------|---------------------------------------|-----------|-------------------------|-------------------------------------------------------------------------------------------------------------------------------------------------------------------------------------------------------------------|------------|----------------|-----------------------------------------------------|------------|
| 1    | 0020.1067                             | 1         | X-CLAMP 100 L<br>Module | 50 x 105 x 100 mm                                                                                                                                                                                                 | 30 x 80 mm | 67 Pieces      | 6 mm                                                | 21 mm      |
|      | Further                               | informati | on about the module:    | 3                                                                                                                                                                                                                 | 9 1        |                | el, Installation location:<br>d CAD data on request | any,       |
| 2    | 0021.1067                             | 1         | X-CLAMP 100 R<br>Module | 50 x 105 x 100 mm                                                                                                                                                                                                 | 30 x 80 mm | 67 Pieces      | 6 mm                                                | 21 mm      |
|      | Further information about the module: |           |                         | Data mirror-image identical to module X-CLAMP 100L, Weight: 3.1 kg, Material housing/pins: Stainless steel, Installation location: any, Cleaning: Air and coolant connections, Data sheet and CAD data on request |            |                |                                                     |            |
| 3    | 0020.1039                             | 2         | Adapter angle           | 100 x 100 x 50 mm<br>(Fastening bores<br>optional)                                                                                                                                                                | _          | _              | -                                                   | _          |
| _    | _                                     | 1         | Torque wrench           | _                                                                                                                                                                                                                 | -          | _              | _                                                   | _          |
| _    | 0900.9000                             | 1         | MATRIX case             | _                                                                                                                                                                                                                 | _          | _              | _                                                   | _          |