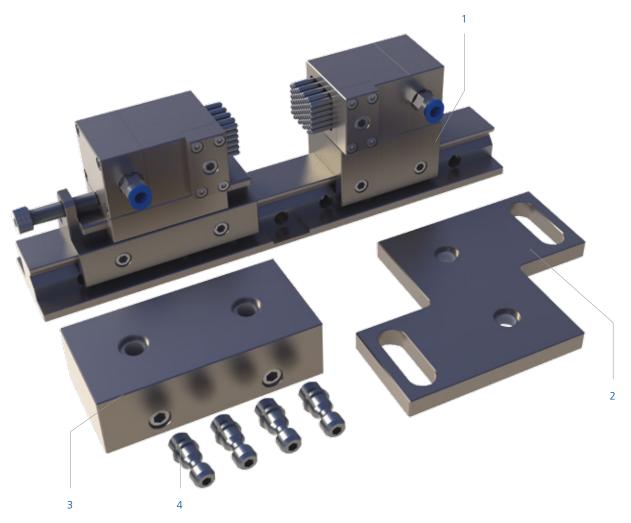

## **X-CLAMP** 40

The X-CLAMP 40 is unbeatable as mold clamping system for small workpieces with complicated shapes.

The modular system consists of the following individual components:

| Fig. | Article no.                           | Quantity | Description                     | Dimension                                                                                                                                                      | Pin field  | Number of pins | Pin diameter | Pin stroke |
|------|---------------------------------------|----------|---------------------------------|----------------------------------------------------------------------------------------------------------------------------------------------------------------|------------|----------------|--------------|------------|
| 1    | 0020.3858                             | 1        | X-CLAMP 40<br>Module            | 8 x 255 x 75 mm                                                                                                                                                | 21 x 24 mm | 58 Pieces (2x) | 3 mm         | 12 mm      |
|      | Further information about the module: |          |                                 | Weight: 3 kg, Material housing/pins: Stainless steel, Installation location: any, Cleaning:<br>Air and coolant connections, Data sheet and CAD data on request |            |                |              |            |
| 2    | 0020.0120                             | 1        | S-Base plate<br>for X-CLAMP 100 | 130 x 100 x 10 mm                                                                                                                                              | _          | _              | -            | _          |
| 3    | 0020.3116                             | 1        | Adapter<br>for X-CLAMP 100      | 50 x 100 x 30 mm                                                                                                                                               | _          | -              | -            | -          |
| 4    | 0020.0027                             | 4        | Connection pin<br>for X-CLAMP   | M10 x 27 mm                                                                                                                                                    | -          | -              | -            | _          |
| _    | -                                     | 1        | Torque wrench                   | -                                                                                                                                                              | -          | -              | -            | -          |
| _    | 0900.9000                             | 1        | MATRIX case                     | _                                                                                                                                                              | -          | _              | _            | _          |