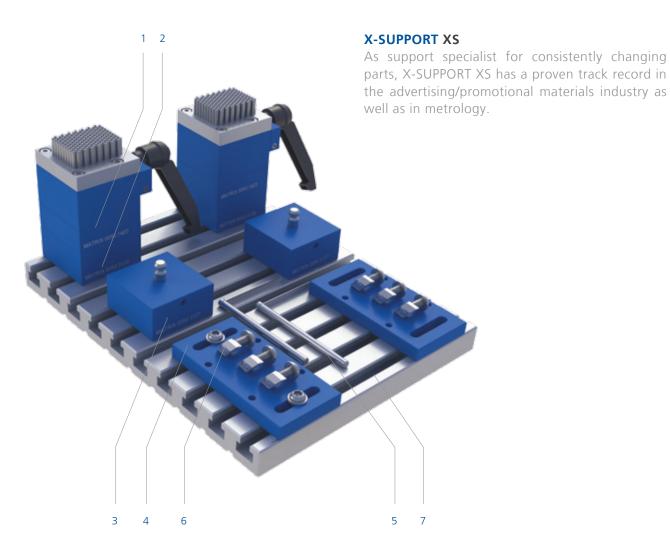

## X-SUPPORT XS

ORDER NUMBER: 0050.1424

The modular system consists of the following individual components:

| Fig. | Article no. | Quantity            | Description            | Dimension                             | Pin field  | Number of pins | Pin diameter | Pin stroke |
|------|-------------|---------------------|------------------------|---------------------------------------|------------|----------------|--------------|------------|
| 1    | 0050.1423   | 2                   | X-SUPPORT XS<br>Module | 50 x 50 x 58 mm                       | 39 x 29 mm | 142 Pieces     | 2.5 mm       | 12 mm      |
| 2    | 0050.3126   | 2                   | Connector for module   | 25 x 50 x 50 mm                       | -          | -              | -            | -          |
| 3    | 0050.3127   | 2                   | Connector              | 25 x 50 x 50 mm                       | _          | _              | _            | _          |
| 4    | 0050.3128   | 2                   | Base plate             | 10 x 50 x 100 mm                      | -          | -              | -            | -          |
| 5    | 0050.1425   | 2                   | Pressure pad           | _                                     | _          | _              | _            | _          |
| 6    | 0900.2501   | 1 Set =<br>8 Pieces | Set of fastening parts | -                                     | -          | -              | -            | -          |
| 7    | 0900.0200   | 1                   | T-slot profile plate   | 250 x 200 x 20 mm<br>Slot width: 8 mm | -          | -              | -            | _          |
| _    | 0900.0000   | 1                   | Screwdriver            | -                                     | -          | -              | -            | _          |
| _    | 0900.9000   | 1                   | MATRIX case            | _                                     | _          | _              | _            | _          |