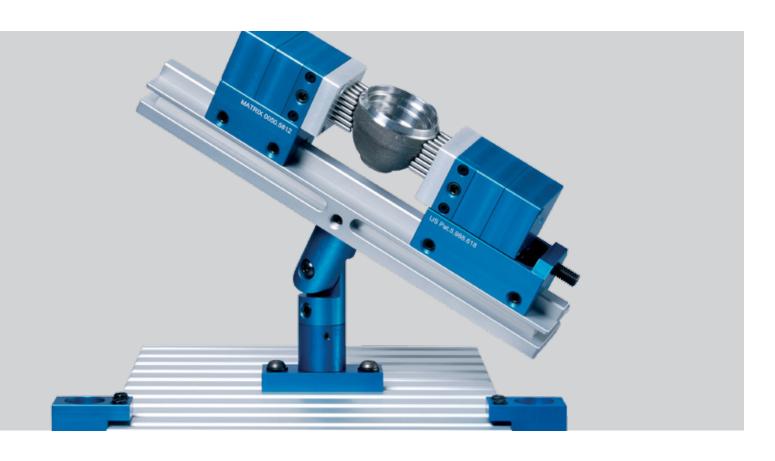

## X-GRIP XS

Position your work piece exactly as you want it... With its stepless angle joint, the X-GRIP XS can be tilted up to 360° and brought into the optimum working position.

| Fig. | Article no. | Quantity            | Description                                 | Dimension                                      | Pin field  | Number of pins | Pin diameter | Pin stroke |
|------|-------------|---------------------|---------------------------------------------|------------------------------------------------|------------|----------------|--------------|------------|
| 1    | 0050.5812   | 1                   | X-GRIP XS<br>Module on guide rail<br>250 mm | 38 x 250 mm                                    | 20 x 23 mm | 58 Pieces      | 2.5 mm       | 12 mm      |
| 2    | 0050.5816   | 1                   | Additional top jaws                         | -                                              | 20 x 23 mm | 58 Pieces      | 2.5 mm       | 12 mm      |
| 3    | 0050.3125   | 2                   | Connector                                   | 25 x 50 x 50 mm                                | _          | _              | _            | -          |
| 4    | 0050.3128   | 2                   | Base plate                                  | 10 x 50 x 100 mm                               | _          | _              | _            | _          |
| 5    | 0050.6727   | 1                   | Connector                                   | 25 x 50 x 100 mm                               | _          | _              | _            | _          |
| 6    | 0050.6728   | 1                   | Base plate                                  | 10 x 100 x 100 mm                              | _          | _              | _            | _          |
| 7    | 0050.3127   | 2                   | Adapter                                     | 25 x 50 x 50 mm                                | _          | _              | _            | _          |
| 8    | 0050.6725   | 1                   | Adapter                                     | 25 x 50 x 100 mm                               | _          | _              | _            | _          |
| 9    | 0050.3150   | 3                   | Joint                                       | 50 x 50 x 50 mm                                | _          | _              | _            | _          |
| 10   | 0050.5826   | 1 Set =<br>3 Parts  | Adapter                                     | 2x:<br>25 x 50 x 50 mm<br>1x:<br>25 x 50 70 mm | _          | _              | _            | _          |
| 11   | 0900.0501   | 3                   | Gripper pads                                | _                                              | _          | _              | _            | _          |
| 12   | 0900.0502   | 6                   | Gripper pads                                | _                                              |            |                |              |            |
| 13   | 0050.5867   | 1                   | Guide rail for movable jaws                 | 100 mm                                         | _          | _              | _            | _          |
| 14   | 0050.5831   | 2                   | Guide rail for fixed jaws                   | 50 mm                                          | -          | -              | -            | -          |
| 15   | 0050.1230   | 1                   | Angle, infinitely variable                  | ø 26 mm                                        | _          | _              | -            | _          |
| 16   | 0900.2501   | 1 Set =<br>8 Pieces | Set of fastening parts                      | -                                              | -          | -              | -            | -          |
| 17   | 0900.0500   | 1                   | T-slot profile plate                        | 375 x 500 x 20 mm<br>Slot width: 8 mm          | _          | _              | -            | _          |
| _    | 0900.3620   | 2                   | Bow-type handles                            | -                                              | -          | -              | -            | -          |
|      | 0900.0000   | 1                   | Screwdriver                                 | _                                              | _          | _              | _            | _          |
| _    | 0900.9000   | 1                   | MATRIX case                                 | _                                              | _          | _              | _            | _          |