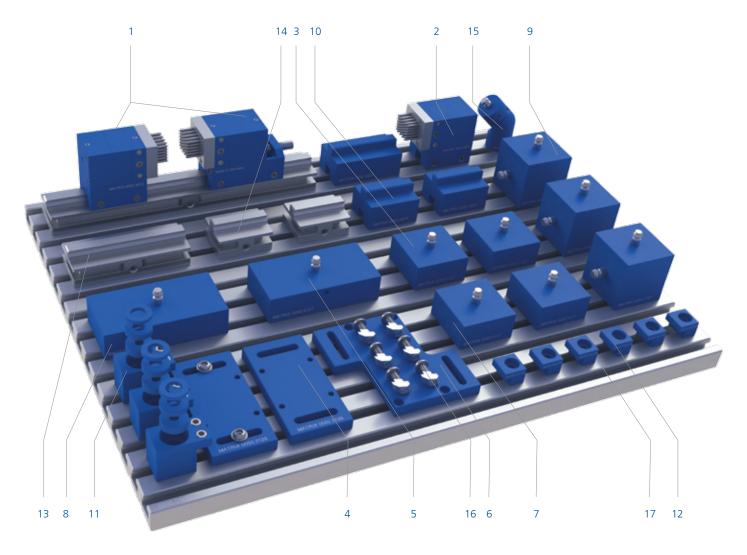

## X-GRIP XS

Position your work piece exactly as you want it... With its stepless angle joint, the X-GRIP XS can be tilted up to 360° and brought into the optimum working position.

| Fig. | Article no. | Quantity            | Description                                 | Dimension                                      | Pin field  | Number of pins | Pin diameter | Pin stroke |
|------|-------------|---------------------|---------------------------------------------|------------------------------------------------|------------|----------------|--------------|------------|
| 1    | 0050.5812   | 1                   | X-GRIP XS<br>Module on guide rail<br>250 mm | 38 x 250 mm                                    | 20 x 23 mm | 58 Pieces      | 2.5 mm       | 12 mm      |
| 2    | 0050.5816   | 1                   | Additional top jaws                         | -                                              | 20 x 23 mm | 58 Pieces      | 2.5 mm       | 12 mm      |
| 3    | 0050.3125   | 2                   | Connector                                   | 25 x 50 x 50 mm                                | _          | _              | _            | -          |
| 4    | 0050.3128   | 2                   | Base plate                                  | 10 x 50 x 100 mm                               | _          | _              | _            | _          |
| 5    | 0050.6727   | 1                   | Connector                                   | 25 x 50 x 100 mm                               | _          | _              | _            | _          |
| 6    | 0050.6728   | 1                   | Base plate                                  | 10 x 100 x 100 mm                              | _          | _              | _            | _          |
| 7    | 0050.3127   | 2                   | Adapter                                     | 25 x 50 x 50 mm                                | _          | _              | _            | _          |
| 8    | 0050.6725   | 1                   | Adapter                                     | 25 x 50 x 100 mm                               | _          | _              | _            | _          |
| 9    | 0050.3150   | 3                   | Joint                                       | 50 x 50 x 50 mm                                | _          | _              | _            | _          |
| 10   | 0050.5826   | 1 Set =<br>3 Parts  | Adapter                                     | 2x:<br>25 x 50 x 50 mm<br>1x:<br>25 x 50 70 mm | _          | _              | _            | _          |
| 11   | 0900.0501   | 3                   | Gripper pads                                | _                                              | _          | _              | _            | _          |
| 12   | 0900.0502   | 6                   | Gripper pads                                | _                                              |            |                |              |            |
| 13   | 0050.5867   | 1                   | Guide rail for movable jaws                 | 100 mm                                         | _          | _              | _            | _          |
| 14   | 0050.5831   | 2                   | Guide rail for fixed jaws                   | 50 mm                                          | -          | -              | -            | -          |
| 15   | 0050.1230   | 1                   | Angle, infinitely variable                  | ø 26 mm                                        | _          | _              | -            | _          |
| 16   | 0900.2501   | 1 Set =<br>8 Pieces | Set of fastening parts                      | -                                              | -          | -              | -            | -          |
| 17   | 0900.0500   | 1                   | T-slot profile plate                        | 375 x 500 x 20 mm<br>Slot width: 8 mm          | _          | _              | -            | _          |
| _    | 0900.3620   | 2                   | Bow-type handles                            | -                                              | -          | -              | -            | -          |
|      | 0900.0000   | 1                   | Screwdriver                                 | _                                              | _          | _              | _            | _          |
| _    | 0900.9000   | 1                   | MATRIX case                                 | _                                              | _          | _              | _            | _          |